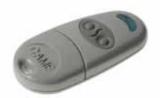

#### **Radio Transmitter**

Supply & program one radio transmitter.

Supply & install a wireless radio keypad.

Supply & install a wired keypad.

Supply & install a illuminated wired keypad.