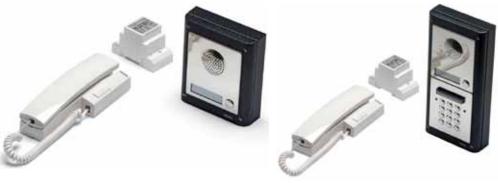

#### VI-4AUD121

1 gateway to 1 house audible intercom kit

#### VI-4AUD121K

1 gateway to 1 house audible intercom kit with combined keypad