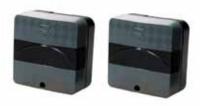

#### **Safety Photocells**

Supply & install an additional set of safety photocells for person & vehicle detection using infra red beam across either side of the gate opening.