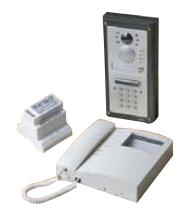

### Intercom GSM & Wireless

VI-4VID121
1 gateway to 1 house video intercom kit
BLACK & WHITE

VI-4VID121C
1 gateway to 1 house video intercom kit
COLOUR

VI-4GSM121
1 gateway to 1 house GSM audible intercom kit

VI-4GSM121K
1 gateway to 1 house GSM audible intercom kit with combined keypad

VI-4VID121K
1 gateway to 1 house video intercom
kit with combined keypad
BLACK & WHITE

VI-4VID121KC

1 gateway to 1 house video intercom kit
with combined keypad
COLOUR