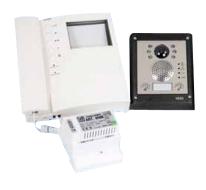

### Intercom GSM & Wireless

VI-4VID121
1 gateway to 1 house video intercom kit
BLACK & WHITE

VI-4VID121C
1 gateway to 1 house video intercom kit
COLOUR

VI-4GSM121
1 gateway to 1 house GSM audible intercom kit

VI-4GSM121K
1 gateway to 1 house GSM audible intercom kit with combined keypad

VI-4VID121K
1 gateway to 1 house video intercom
kit with combined keypad
BLACK & WHITE

VI-4VID121KC

1 gateway to 1 house video intercom kit
with combined keypad
COLOUR