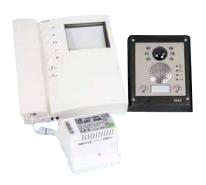

#### VSET1N/HPYCUK

1 gateway to 1 house audio entry kit with Targha style entry panel and Lynea style monitor