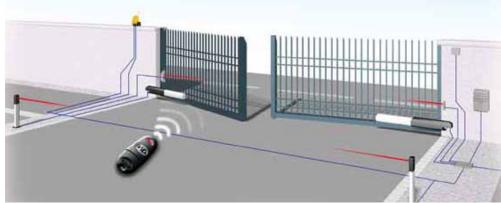

#### **Safety Photocells**

Supply & install an additional set of safety photocells for person & vehicle detection using infra red beam across either side of the gate opening.

#### Safety Edge

The safety edge is used when a gate is opening onto a trapped point e.g. against a brick wall or on a sliding gate. When the edge is pushed in it sends a signal to the gate control board telling it that an object is in the way & stops the gate.

#### **Induction Loop**

Cut into your drive the induction loop detects the metal of your car and sends a signal to the control board to open the gates.

\*Accessories may vary in style