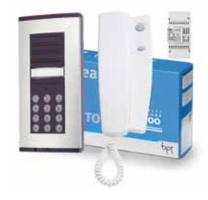

#### VSET2N/HPYCUK

1 gateway to 1 house audio entry kit with Targha style entry panel and HNA keypad (2 relays, 100 codes)