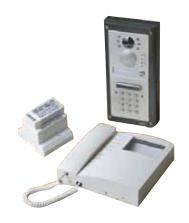

## **Intercom** Audio

#### VSET1N/HPYCUK

1 gateway to 1 house audio entry kit with Targha style entry panel and Lynea style monitor

#### VSET2N/HPYCUK

1 gateway to 1 house audio entry kit with Targha style entry panel and HNA keypad (2 relays, 100 codes)

#### VI-4AUD121

1 gateway to 1 house audible intercom kit

#### VI-4AUD121K

1 gateway to 1 house audible intercom kit with combined keypad