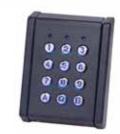

#### **Radio Transmitter**

Supply & program one radio transmitter.

Supply & install a wireless radio keypad.

Supply & install a wired keypad.

Supply & install a illuminated wired keypad.