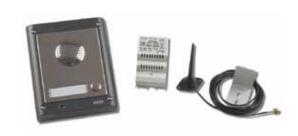

#### VI-4AUD121

1 gateway to 1 house audible intercom kit

#### VI-4AUD121K

1 gateway to 1 house audible intercom kit with combined keypad