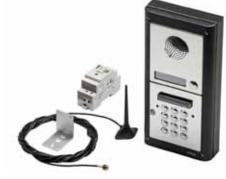

#### VI-4AUD121K

1 gateway to 1 house audible intercom kit with combined keypad