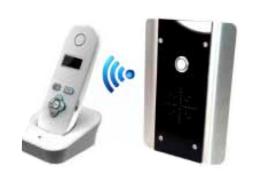

#### Wireless Intercom

The NEW 603 range of wireless intercoms are not just a wireless intercom for up to maximum of 250 meters range, they also come with additional functionality, including a voicemail message feature for those missed visitors!