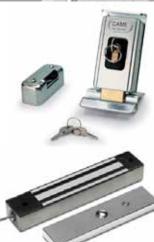

#### **Electric Latch**

The electric latch can be used in two situations. The first would be in the middle of two large leafed gates to keep them locked together. The second would be as a ground latch to lock one leaf into a floor catch. The second situation would normally be used in conduction with a magnetic lock.

Supply & install an external magnetic lock for the centre of large leafed gates.