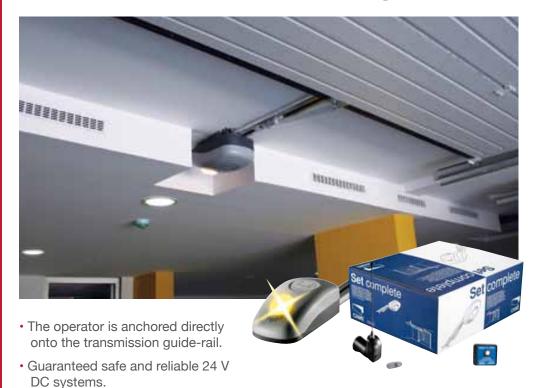

## **Garage Door**Automation

Ideal solution for sectional and overhead garage doors in residential settings.

- A vast range of control and safety accessories to complete the operator.
- Silent and reliable belt and chain slide rails plus outer pull-chord release that can be fitted onto a doors handle-lock system.
- Tested according to applicable rules and regulations.
- · Can function in emergency mode during power cuts.